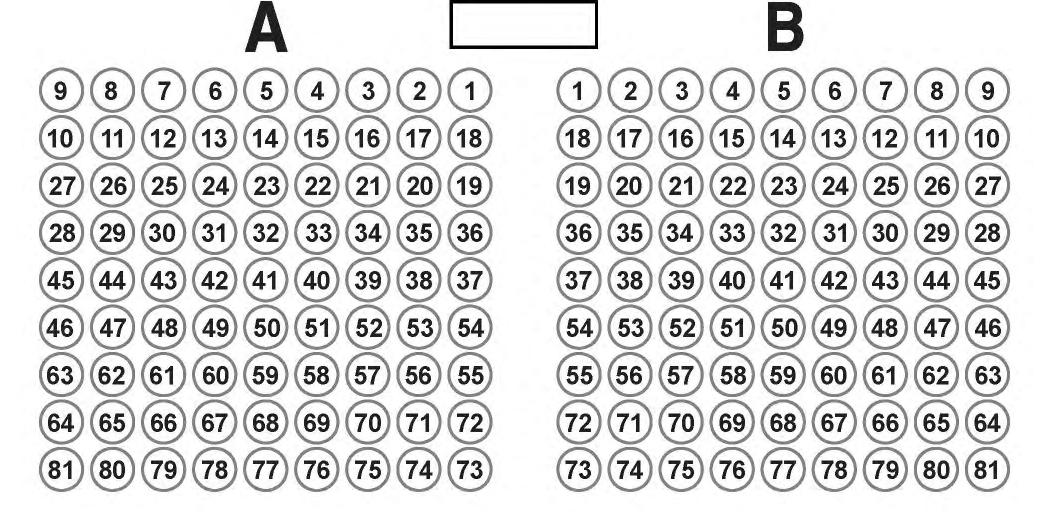

## TABLE ASSIGNMENT

The Prayer Breakfast for Greater St. Louis Wednesday, April 17, 2019 America's Center ~ Ballroom

#### The Prayer Breakfast for Greater St. Louis

Wednesday, April 17, 2019 America's Center ~ Ballroom

- 58 7017th Street Garage (attached to America's Center)
- 57 6th & Convention Lot (710 North 7th Street)
- 56 Broadway & Lucas Lot (704 North Broadway)
- 55 US Bank Garage (714 Washington Avenue)
- 54 St. Louis Centre East (420 North 6th Street)
- 405-425 Washington Lot (407 Washington Avenue) 18
- 15 MAC Garage (406 Lucas Avenue)