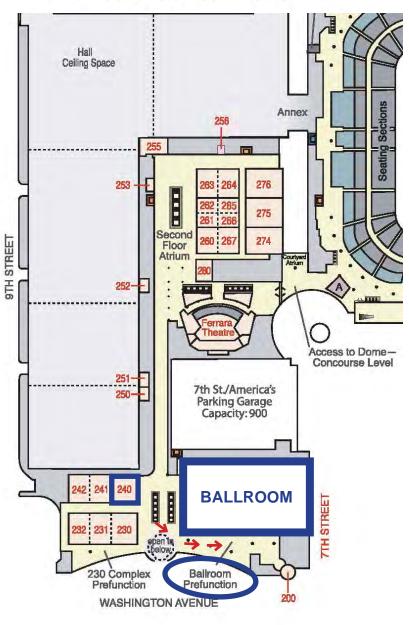

# America's Center Level 2

### Security Cole Street Docks (12) Dome Docks (6) BROADWAY AVENUE North Annex Broadway Central 183-South 9TH STREET Plaza Central Entrance Plaza 7th St./America's Parking Garage Capacity: 900 7TH STREET Washington Avenue Entrance Visitor Center WASHINGTON AVENUE