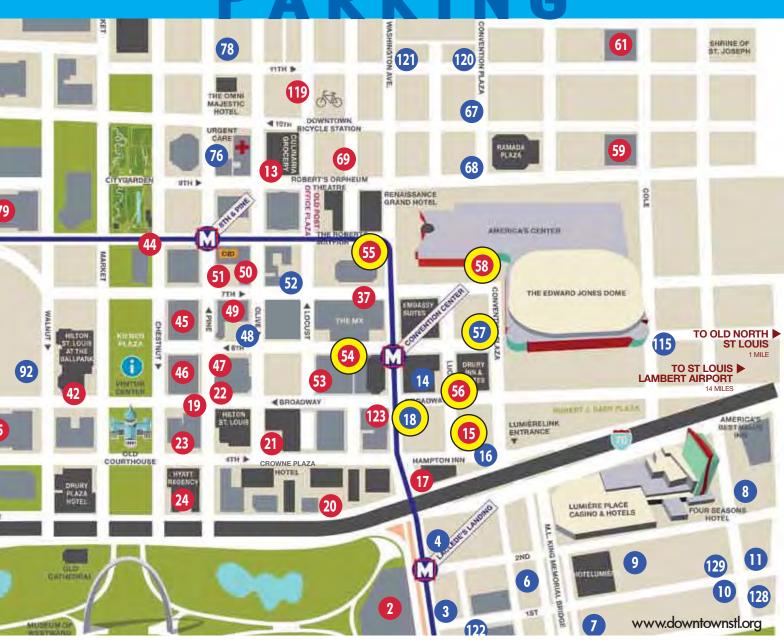

\$4 PARKING

**PARKING** 

**RED** = Garage and In-Building Parking **BLUE** = Surface Parking

#### The Prayer Breakfast for Greater St. Louis

Wednesday, April 17, 2019 America's Center ~ Ballroom

- 58 7017th Street Garage (attached to America's Center)
- 57 6th & Convention Lot (710 North 7th Street)
- 56 Broadway & Lucas Lot (704 North Broadway)
- 55 US Bank Garage (714 Washington Avenue)
- 54 St. Louis Centre East (420 North 6th Street)
- 405-425 Washington Lot (407 Washington Avenue) 18
- 15 MAC Garage (406 Lucas Avenue)